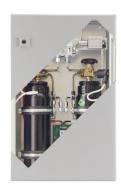

## **Remote Release Box with 2 Cylinders**

#### Remote Release Box RS03.062

Typ: RS

Art.No.: RS03.062

Remote Release Box, RAL 7035, 380 x 600 x 210 mm

- 2cylinders, 70 bar with pressure switch
- without electrical timer
- 1 door switch
- electrical equipment prewired to terminal strip

## Remote Release Box with 2 Cylinders

Remote Release Box RS03.067

Typ: RS

Art.No.: RS03.067 (-24 V DC) / RS03.068 (-230 V AC)

Remote Release Box, RAL 7035, 380 x 600 x 210 mm

- 2cylinders, 70 bar with pressure switch
- with electrical timer and stop solenoid
- 1 door switch
- electrical equipment prewired to terminal strip