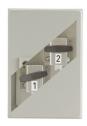

### **Electrical Release Panel**

Electrical CO2 Release Panel RS08.011

Typ: RS

Art.No.: RS08.011

Electrical Release Panel, RAL 7035, 150 x 150 x 120 mm

#### Application:

For Fixed Marine CO<sub>2</sub>-Fire Extinguishing Systems

#### Features:

- 2 Doorswitches
- 1 Switch (0-1)

RS08.011 Electrical Release Panel.pdf (48.2 kB)