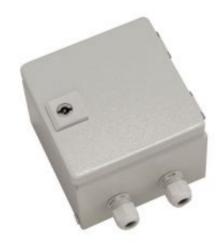

## **Remote Release Box with 2 Cylinders**

#### Remote Release Box RS03.062

Typ: RS

Art.No.: RS03.062

Remote Release Box, RAL 7035, 380 x 600 x 210 mm

- 2cylinders, 70 bar with pressure switch
- without electrical timer
- 1 door switch
- electrical equipment prewired to terminal strip