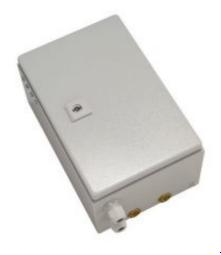

## Remote Release Box with 2 Cylinders

Remote Release Box RS03.067

Typ: RS

Art.No.: RS03.067 (-24 V DC) / RS03.068 (-230 V AC)

Remote Release Box, RAL 7035, 380 x 600 x 210 mm

- 2cylinders, 70 bar with pressure switch
- with electrical timer and stop solenoid
- 1 door switch
- electrical equipment prewired to terminal strip