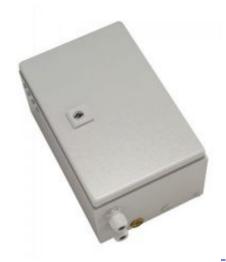

### **Mechanical CO2 Release Panel**

Mechanical CO2 Release Panel RS10.022

Typ: RS

Art.No.: RS10.022 / RS10.023

RS10.022 (RAL 7035); RS10.023 (stainless steel)

The mechanical Wire Rope CO2 Release Panel is equipped with 1 Wire Rope Release, which led to the bottom and over a Door Switch, when opening the the Door releases an Pre-Alarm.

- 1 wire rope release
- 1 door switch

RS10.022 Mechanical CO2 Release Panel.pdf (21.8 kB)